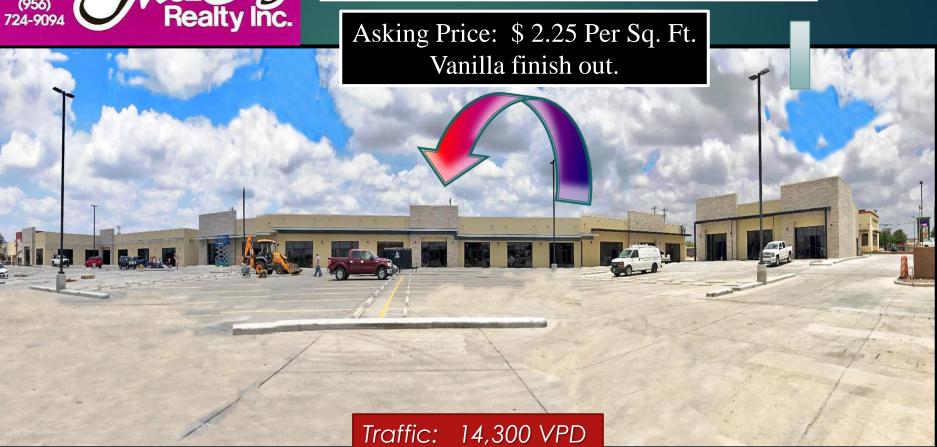

## Courtland Plaza 2423 Jacaman Road

The strategic location near TAMIU and Lakeside Subdivision provide excellent traffic for your business at a highly visible location along with quick access via Loop 20

Choose your next business location
in this professional Center
30,158 Sq. Ft. total
Excellent Access
2 Entrances
Attractive Exterior
Concrete Lighted Parking area
Sizes from 1,250 Sq. Ft.
Suite dimensions can be tailored to your
business needs.
Asking price is determined by
Shell or Vanilla Box finish.
Zone: B-3