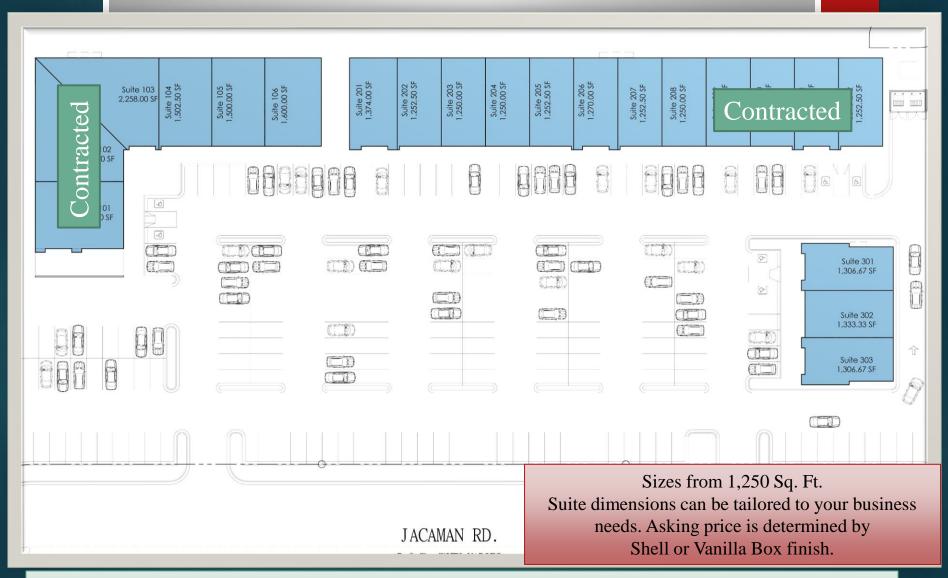

## Courtland Plaza Master Plan

Dimensions and information given are approximate and according to information provided by the tax office, owner, appraisal, and/or builder's plans. Confirmation of these measurements Is up to the buyer. Broker has not measured this property.

## Make Courtland Plaza Your new Business Location

| Building 1 | 11,035.00 sf | C   | ourtland S | uite | e Area Information |
|------------|--------------|-----|------------|------|--------------------|
| Building 2 | 15,176.50 sf |     |            |      |                    |
| Building 3 | 3,946.67_sf  |     |            |      |                    |
|            | 30,158.17 sf |     |            |      |                    |
|            |              |     |            |      | APROX DIMENSIONS   |
| Building 1 | suite        | 101 | 1,922.50   |      | 50X38              |
|            | suite        | 102 | 2,252.00   | sf   | IRREGULAR          |
|            | suite        | 103 | 2,258.00   | sf   | IRREGULAR          |
|            | suite        | 104 | 1,502.50   | sf   | 30X50              |
|            | suite        | 105 | 1,500.00   | sf   | 30X50              |
|            | suite        | 106 | 1,600.00   | sf   | 32X50              |
|            |              |     | 11,035.00  | SF   |                    |
|            |              |     |            |      |                    |
| Building 2 | suite        | 201 | 1,374.00   | sf   | 27X50              |
|            | suite        | 202 | 1,252.50   | sf   | 25X50              |
|            | suite        | 203 | 1,250.00   | sf   | 25X50              |
|            | suite        | 204 | 1,250.00   | sf   | 25X50              |
|            | suite        | 205 | 1,252.50   | sf   | 25X50              |
|            | suite        | 206 | 1,270.00   | sf   | 25X50              |
|            | suite        | 207 | 1,252.50   | sf   | 25X50              |
|            | suite        | 208 | 1,250.00   | sf   | 25X50              |
|            | suite        | 209 | 1,250.00   | sf   | 25X50              |
|            | suite        | 210 | 1,252.50   | sf   | 25X50              |
|            | suite        | 211 | 1,270.00   | sf   | 25X50              |
|            | suite        | 212 | 1,252.50   | sf   | 25X50              |
|            |              |     | 15,176.50  | SF   |                    |
|            |              |     |            |      |                    |
| Building 2 | suite        | 301 | 1,306.67   | sf   | IRREGULAR          |
|            | suite        | 302 | 1,333.33   | sf   | 50X26.7            |
|            | suite        | 303 | 1,306.67   | sf   | IRREGULAR          |
|            |              |     | 3,946.67   | SF   |                    |

Choose your next business location
in this professional Center
30,158 Sq. Ft. total
Excellent Access
2 Entrances
Attractive Exterior
Concrete Lighted Parking area
Sizes from 1,250 Sq. Ft.
Suite dimensions can be tailored to your
business needs.
Asking price is determined by
Shell or Vanilla Box finish.
Zone: B-3