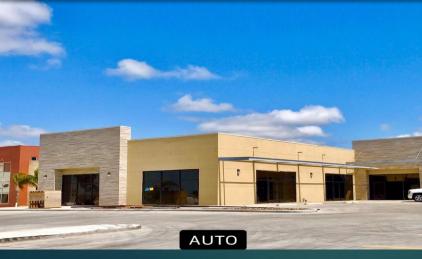

Choose your next business location
in this professional Center
30,158 Sq. Ft. total
Excellent Access
2 Entrances
Attractive Exterior
Concrete Lighted Parking area
Sizes from 1,250 Sq. Ft.
Suite dimensions can be tailored to your
business needs.
Asking price is determined by
Shell or Vanilla Box finish.
Zone: B-3