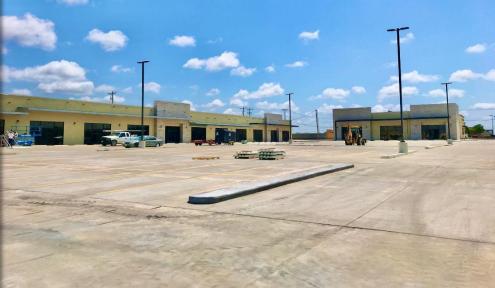

## Courtland Plaza 2423 Jacaman Road

The strategic location near TAMIU and Lakeside Subdivision provide excellent traffic for your business at a highly visible location along with quick access via Loop 20

Choose your next business location
in this professional Center
30,158 Sq. Ft. total
Excellent Access
2 Entrances
Attractive Exterior
Concrete Lighted Parking area
Sizes from 1,250 Sq. Ft.
Suite dimensions can be tailored to your
business needs.
Asking price is determined by
Shell or Vanilla Box finish.
Zone: B-3