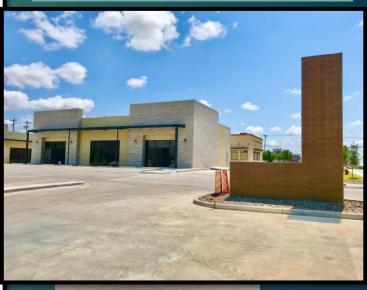

Choose your next business location
in this professional Center
30,158 Sq. Ft. total
Excellent Access
2 Entrances
Attractive Exterior
Concrete Lighted Parking area
Sizes from 1,250 Sq. Ft.
Suite dimensions can be tailored to your
business needs.
Asking price is determined by
Shell or Vanilla Box finish.
Zone: B-3