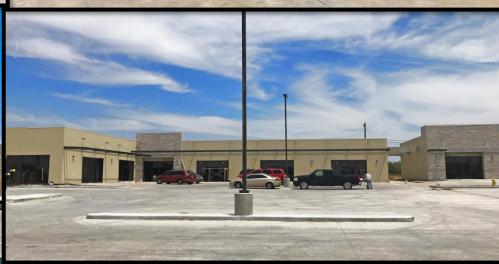

Choose your next business location
in this professional Center
30,158 Sq. Ft. total
Excellent Access
2 Entrances
Attractive Exterior
Concrete Lighted Parking area
Sizes from 1,250 Sq. Ft.
Suite dimensions can be tailored to your
business needs.
Asking price is determined by
Shell or Vanilla Box finish.
Zone: B-3