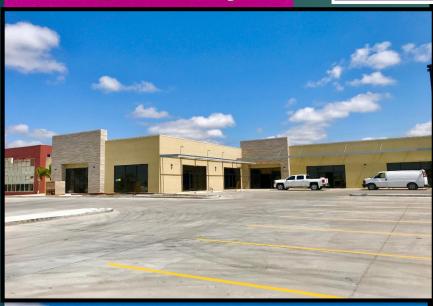

Choose your next business location
in this professional Center
30,158 Sq. Ft. total
Excellent Access
2 Entrances
Attractive Exterior
Concrete Lighted Parking area
Sizes from 1,250 Sq. Ft.
Suite dimensions can be tailored to your
business needs.
Asking price is determined by
Shell or Vanilla Box finish.
Zone: B-3