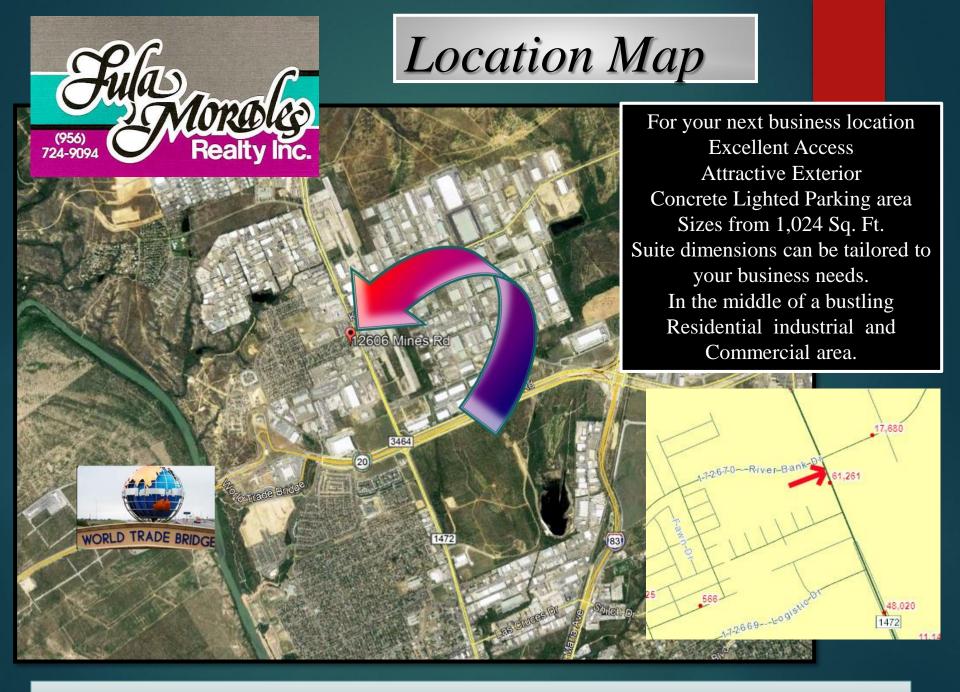

The strategic location near Industrial Parks and Residential Subdivisions provide excellent traffic (19,000 vpd) for your business at a highly visible location with quick access to IH 35

For more information call Lula Morales at 956-206 9094 or lulaemorales@aol.com

#### **BUILDING** 1

Mines Plaza

Sizes from 1,024 Sq. Ft. Suite dimensions can be tailored to your business needs.