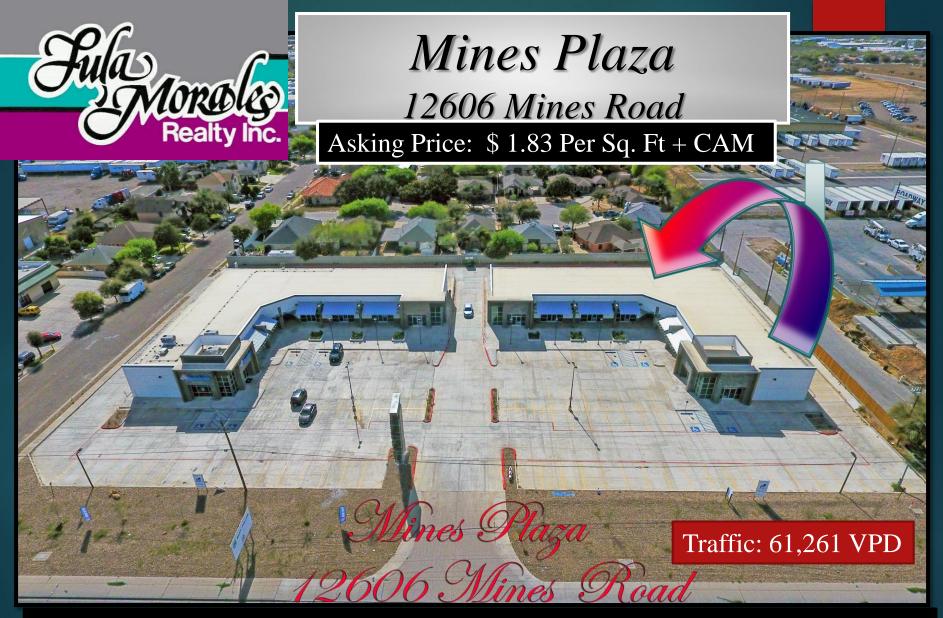

# Make Mines Plaza Your new Business Location

Ideal for restaurants/retail/offices.

INES PLA

Dimensions and information given are approximate and according to information provided by the tax office, owner, appraisal, and/or builder's plans. Confirmation of these measurements Is up to the buyer. Broker has not measured this property.

The strategic location near Industrial Parks and Residential Subdivisions provide excellent traffic (19,000 vpd) for your business at a highly visible location with quick access to IH 35

For more information call Lula Morales at 956-206 9094 or lulaemorales@aol.com