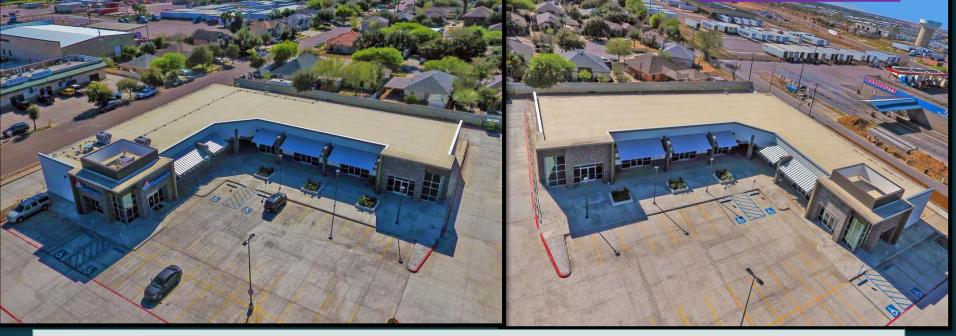

# Make Mines Plaza Your new Business Location

Ideal for restaurants/retail/offices.

INES PLA

Dimensions and information given are approximate and according to information provided by the tax office, owner, appraisal, and/or builder's plans. Confirmation of these measurements Is up to the buyer. Broker has not measured this property.

#### **BUILDING** 1

Mines Plaza

Sizes from 1,024 Sq. Ft. Suite dimensions can be tailored to your business needs.

# **BUILDING 2**

Dimensions and information given are approximate and according to information provided by the tax office, owner, appraisal, and/or builder's plans. Confirmation of these measurements Is up to the buyer. Broker has not measured this property.