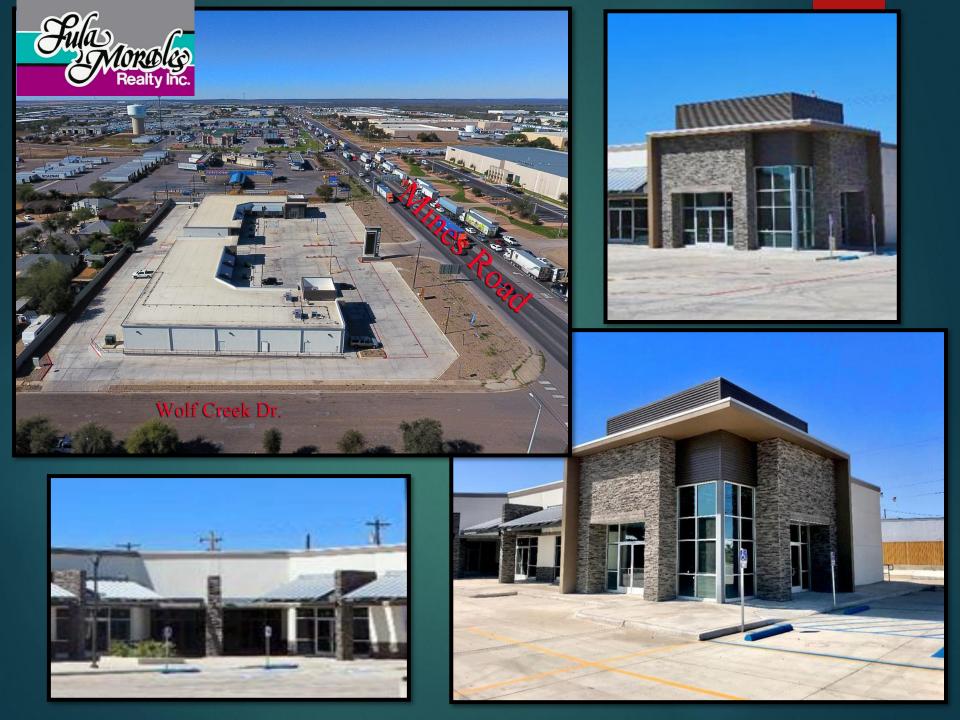

# Make Mines Plaza Your new Business Location

Ideal for restaurants/retail/offices.

INES PLA

Dimensions and information given are approximate and according to information provided by the tax office, owner, appraisal, and/or builder's plans. Confirmation of these measurements Is up to the buyer. Broker has not measured this property.