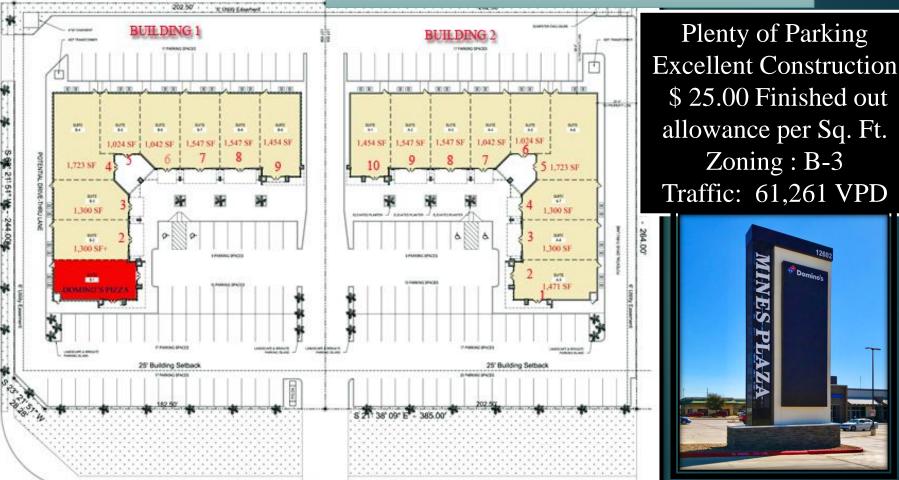

# **BUILDING** 1

| Suite A1 | Domino's         | ±1,454 SF    |
|----------|------------------|--------------|
| Suite A2 | In-Line Shop     | ±1,547 SF    |
| Suite A3 | In-Line Shop     | ±1,547 SF    |
| Suite A4 | In-Line Shop     | ±1,042 SF    |
| Suite A5 | In-Line Shop     | ±1,024 SF    |
| Suite A6 | In-Line Shop     | ±1,723 SF    |
| Suite A7 | In-Line Shop     | ±1,300 SF    |
| Suite A8 | In-Line Shop     | ±1,300 SF    |
| Suite A9 | Drive-Thru Avail | ±1,471 SF    |
|          |                  | All Addition |

#### **BUILDING** 1

Mines Plaza

Sizes from 1,024 Sq. Ft. Suite dimensions can be tailored to your business needs.

## BUILDING 2

| Suite B1 | Drive-Thru Avail | ±1,454 SF |
|----------|------------------|-----------|
| Suite B2 | In-Line Shop     | ±1,547 SF |
| Suite B3 | In-Line Shop     | ±1,547 SF |
| Suite B4 | In-Line Shop     | ±1,042 SF |
| Suite B5 | In-Line Shop     | ±1,024SF  |
| Suite B6 | In-Line Shop     | ±1,723 SF |
| Suite B7 | In-Line Shop     | ±1,300 SF |
| Suite B8 | In-Line Shop     | ±1,300 SF |
| Suite B9 | Drive-Thru Avail | ±1,471 SF |

# **BUILDING 2**

Dimensions and information given are approximate and according to information provided by the tax office, owner, appraisal, and/or builder's plans. Confirmation of these measurements Is up to the buyer. Broker has not measured this property.