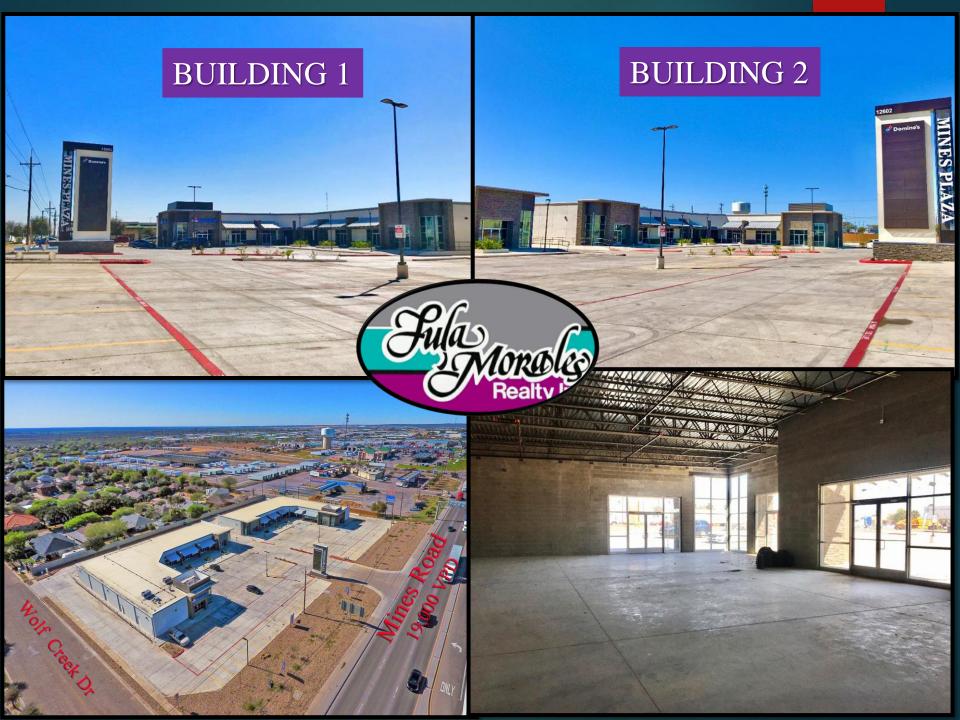

# **BUILDING** 1

| Suite A1 | Domino's         | ±1,454 SF    |
|----------|------------------|--------------|
| Suite A2 | In-Line Shop     | ±1,547 SF    |
| Suite A3 | In-Line Shop     | ±1,547 SF    |
| Suite A4 | In-Line Shop     | ±1,042 SF    |
| Suite A5 | In-Line Shop     | ±1,024 SF    |
| Suite A6 | In-Line Shop     | ±1,723 SF    |
| Suite A7 | In-Line Shop     | ±1,300 SF    |
| Suite A8 | In-Line Shop     | ±1,300 SF    |
| Suite A9 | Drive-Thru Avail | ±1,471 SF    |
|          |                  | All Addition |

## BUILDING 2

| Suite B1 | Drive-Thru Avail | ±1,454 SF |
|----------|------------------|-----------|
| Suite B2 | In-Line Shop     | ±1,547 SF |
| Suite B3 | In-Line Shop     | ±1,547 SF |
| Suite B4 | In-Line Shop     | ±1,042 SF |
| Suite B5 | In-Line Shop     | ±1,024SF  |
| Suite B6 | In-Line Shop     | ±1,723 SF |
| Suite B7 | In-Line Shop     | ±1,300 SF |
| Suite B8 | In-Line Shop     | ±1,300 SF |
| Suite B9 | Drive-Thru Avail | ±1,471 SF |